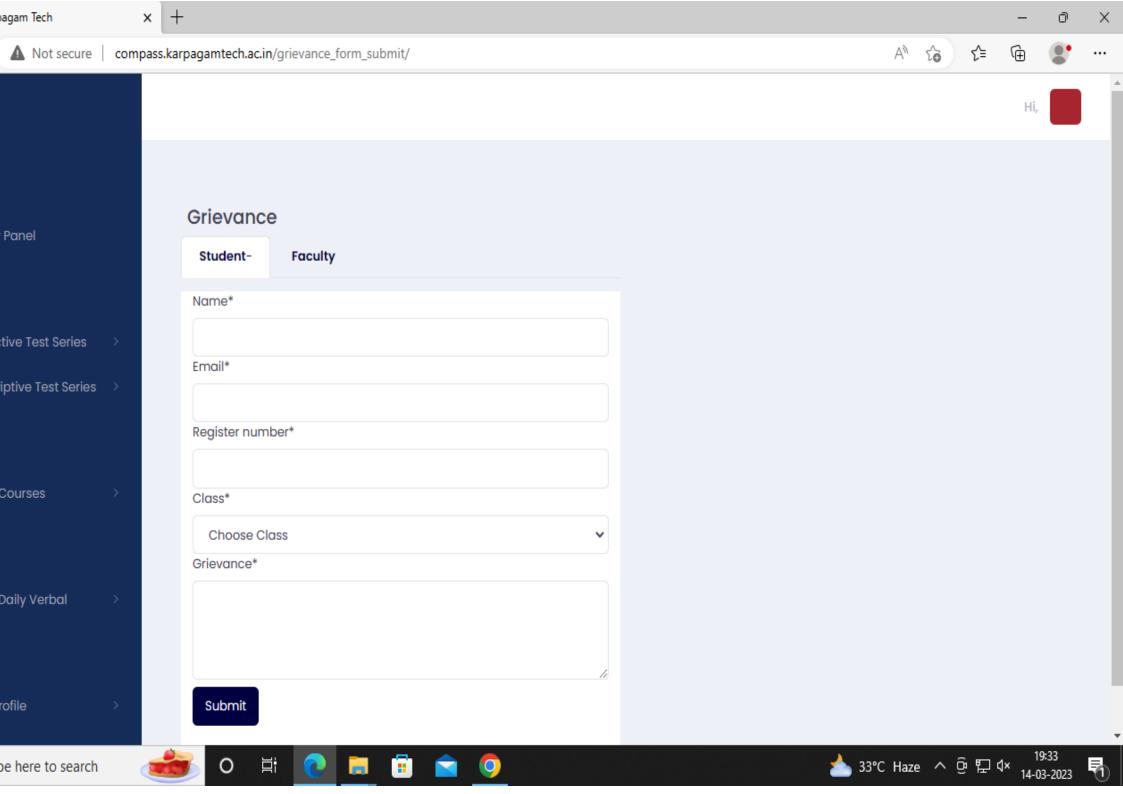

## Mechanism of redressal of student grievances

The institution has a transparent system of monitoring and timely redressal of student grievances. An online portal is available in the website through which student post their grievances. The portal is monitored and report forwarded to the redressal committee convenor by the Head of the Institution. The convenors arrange a meeting and verify the authenticity of the complaint and corrective action will be taken immediately.

## KARPAGAM INSTITUTE OF TECHNOLOGY COIMBATORE - 641 105.

5.1.4 The Institution has a transparent mechanism for timely redressal of student grievances including sexual harassment and ragging cases

| Mechanisms for submission of |             |
|------------------------------|-------------|
| online/offline students'     | http://comp |
| grievances                   |             |

http://compass.karpagamtech.ac.in/grievance\_form\_submit/